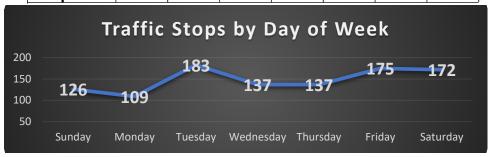

#### Coeur d'Alene Police Traffic Stops / Accidents: May 1 – 28, 2025 (4 Weeks) With Temporal Heat Index (Time of Day / Day of Week)

1,039

Total