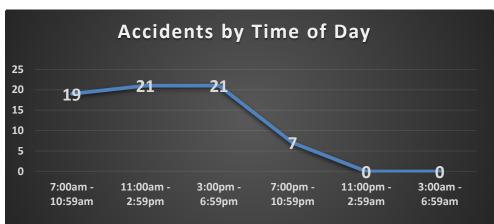

#### Coeur d'Alene Police Accidents: May 1 – 28, 2025 (4 Weeks) With Temporal Heat Index (Time of Day / Day of Week)

|       | Sun | Mon | Tue | Wed | Thu | Fri | Sat | Total |
|-------|-----|-----|-----|-----|-----|-----|-----|-------|
| 07    | 0   | 0   | 0   | 0   | 1   | 0   | 1   | 2     |
| 08    | 0   | 0   | 2   | 1   | 1   | 1   | 0   | 5     |
| 09    | 1   | 0   | 2   | 0   | 0   | 0   | 1   | 4     |
| 10    | 0   | 2   | 2   | 1   | 1   | 1   | 1   | 8     |
| 11    | 0   | 0   | 1   | 2   | 1   | 2   | 0   | 6     |
| 12    | 0   | 1   | 1   | 1   | 1   | 1   | 1   | 6     |
| 13    | 0   | 1   | 0   | 0   | 1   | 0   | 0   | 2     |
| 14    | 0   | 0   | 1   | 1   | 3   | 2   | 0   | 7     |
| 15    | 0   | 0   | 2   | 2   |     | 1   | 0   | 8     |
| 16    | 1   | 0   | 0   | 0   | 1   | 1   | 0   | 3     |
| 17    | 0   | 0   | 3   | 1   | 2   | 0   | 0   | 6     |
| 18    | 0   | 0   | 1   | 0   | 2   | 1   | 0   | 4     |
| 19    | 0   | 0   | 0   | 1   | 0   | 0   | 1   | 2     |
| 20    | 1   | 0   | 2   | 0   | 1   | 1   | 0   | 5     |
| Total | 3   | 4   | 17  | 10  | 18  | 11  | 5   | 68    |