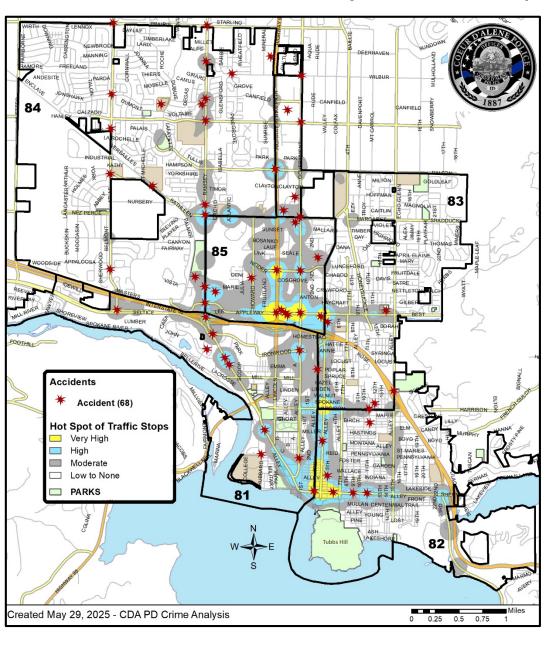

#### Coeur d'Alene Police Traffic Stops / Accidents: May 1 – 28, 2025 (4 Weeks) With Temporal Heat Index (Time of Day / Day of Week)

1,039

Total