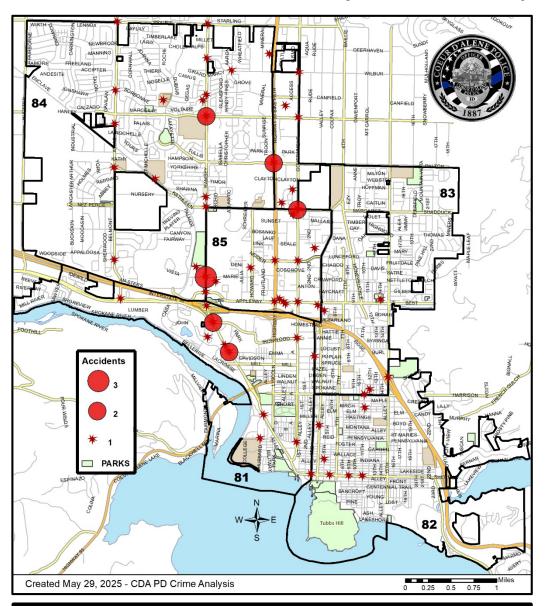

#### Coeur d'Alene Police Accidents: May 1 – 28, 2025 (4 Weeks) With Temporal Heat Index (Time of Day / Day of Week)

|       | Sun | Mon | Tue | Wed | Thu | Fri | Sat | Total |
|-------|-----|-----|-----|-----|-----|-----|-----|-------|
| 07    | 0   | 0   | 0   | 0   | 1   | 0   | 1   | 2     |
| 08    | 0   | 0   | 2   | 1   | 1   | 1   | 0   | 5     |
| 09    | 1   | 0   | 2   | 0   | 0   | 0   | 1   | 4     |
| 10    | 0   | 2   | 2   | 1   | 1   | 1   | 1   | 8     |
| 11    | 0   | 0   | 1   | 2   | 1   | 2   | 0   | 6     |
| 12    | 0   | 1   | 1   | 1   | 1   | 1   | 1   | 6     |
| 13    | 0   | 1   | 0   | 0   | 1   | 0   | 0   | 2     |
| 14    | 0   | 0   | 1   | 1   | 3   | 2   | 0   | 7     |
| 15    | 0   | 0   | 2   | 2   |     | 1   | 0   | 8     |
| 16    | 1   | 0   | 0   | 0   | 1   | 1   | 0   | 3     |
| 17    | 0   | 0   | 3   | 1   | 2   | 0   | 0   | 6     |
| 18    | 0   | 0   | 1   | 0   | 2   | 1   | 0   | 4     |
| 19    | 0   | 0   | 0   | 1   | 0   | 0   | 1   | 2     |
| 20    | 1   | 0   | 2   | 0   | 1   | 1   | 0   | 5     |
| Total | 3   | 4   | 17  | 10  | 18  | 11  | 5   | 68    |

- N. Ramsey Rd. & W. Marie Ave. (3)
- N. Ramsey Rd. & W. Hanley Ave. (2)
- Northwest Blvd & W. Seltice Way (2)
- Northwest Blvd & W. Emma Ave. (2)
- N. Government Way & E. Kathleen Ave. (2)

Hwy 95 & W. Dalton Ave. (2)