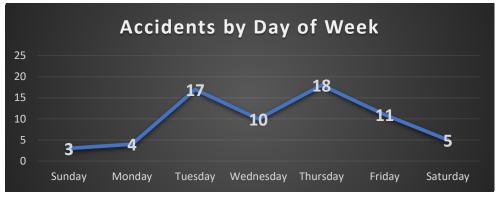

#### Coeur d'Alene Police Accidents: May 1 – 28, 2025 (4 Weeks) With Temporal Heat Index (Time of Day / Day of Week)

|       | Sun | Mon | Tue | Wed | Thu | Fri | Sat | Total |
|-------|-----|-----|-----|-----|-----|-----|-----|-------|
| 07    | 0   | 0   | 0   | 0   | 1   | 0   | 1   | 2     |
| 08    | 0   | 0   | 2   | 1   | 1   | 1   | 0   | 5     |
| 09    | 1   | 0   | 2   | 0   | 0   | 0   | 1   | 4     |
| 10    | 0   | 2   | 2   | 1   | 1   | 1   | 1   | 8     |
| 11    | 0   | 0   | 1   | 2   | 1   | 2   | 0   | 6     |
| 12    | 0   | 1   | 1   | 1   | 1   | 1   | 1   | 6     |
| 13    | 0   | 1   | 0   | 0   | 1   | 0   | 0   | 2     |
| 14    | 0   | 0   | 1   | 1   | 3   | 2   | 0   | 7     |
| 15    | 0   | 0   | 2   | 2   |     | 1   | 0   | 8     |
| 16    | 1   | 0   | 0   | 0   | 1   | 1   | 0   | 3     |
| 17    | 0   | 0   | 3   | 1   | 2   | 0   | 0   | 6     |
| 18    | 0   | 0   | 1   | 0   | 2   | 1   | 0   | 4     |
| 19    | 0   | 0   | 0   | 1   | 0   | 0   | 1   | 2     |
| 20    | 1   | 0   | 2   | 0   | 1   | 1   | 0   | 5     |
| Total | 3   | 4   | 17  | 10  | 18  | 11  | 5   | 68    |