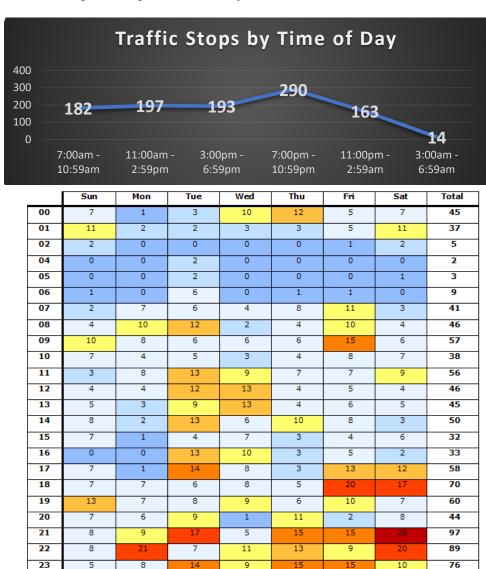

#### Coeur d'Alene Police Traffic Stops / Accidents: May 1 – 28, 2025 (4 Weeks) With Temporal Heat Index (Time of Day / Day of Week)

1,039

Total